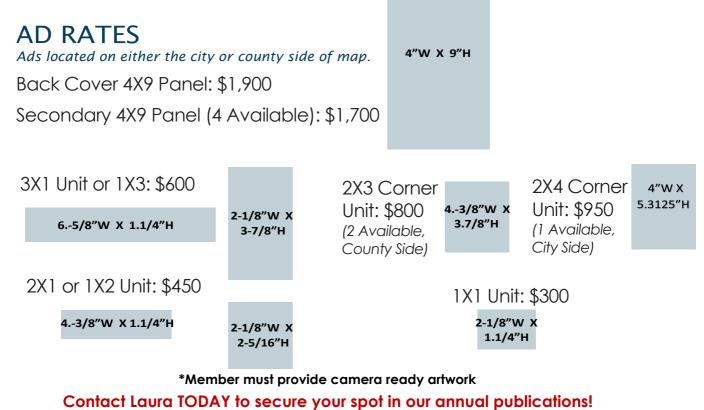

# 2025 CHAMBER MAP ADVERTISING RATES

### Secure your space today in the 2025 Georgetown City & County Map!

- Price includes color ads
- Maps are distributed for the entire year! That's 12 months of ROI for your business visibility

512-930-3535 • Laura@georgetownchamber.org