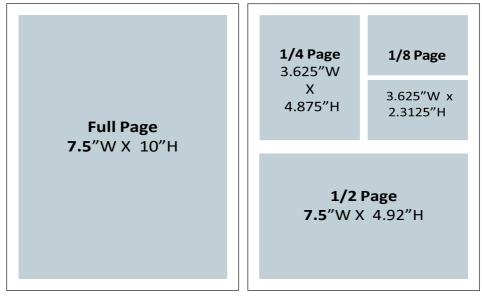

#### PREMIUM AD RATES

 Ads located in front content section of guide

 Back Cover: \$2,875

 Inside Cover: \$2,400

 Inside Back Cover: \$1,995

 Full Page: \$1,800

 1/2 Page: \$1,275

 1/4 Page: \$950

 1/8 Page: \$675

DIRECTORY SECTION RATES

Ads located in directory portion of guide 1/2 Page: \$975 1/4 Page: \$650 1/8 Page: \$375

\*Member must provide camera ready artwork

Deadline to use Gold and Platinum Ally benefit 11-22-24